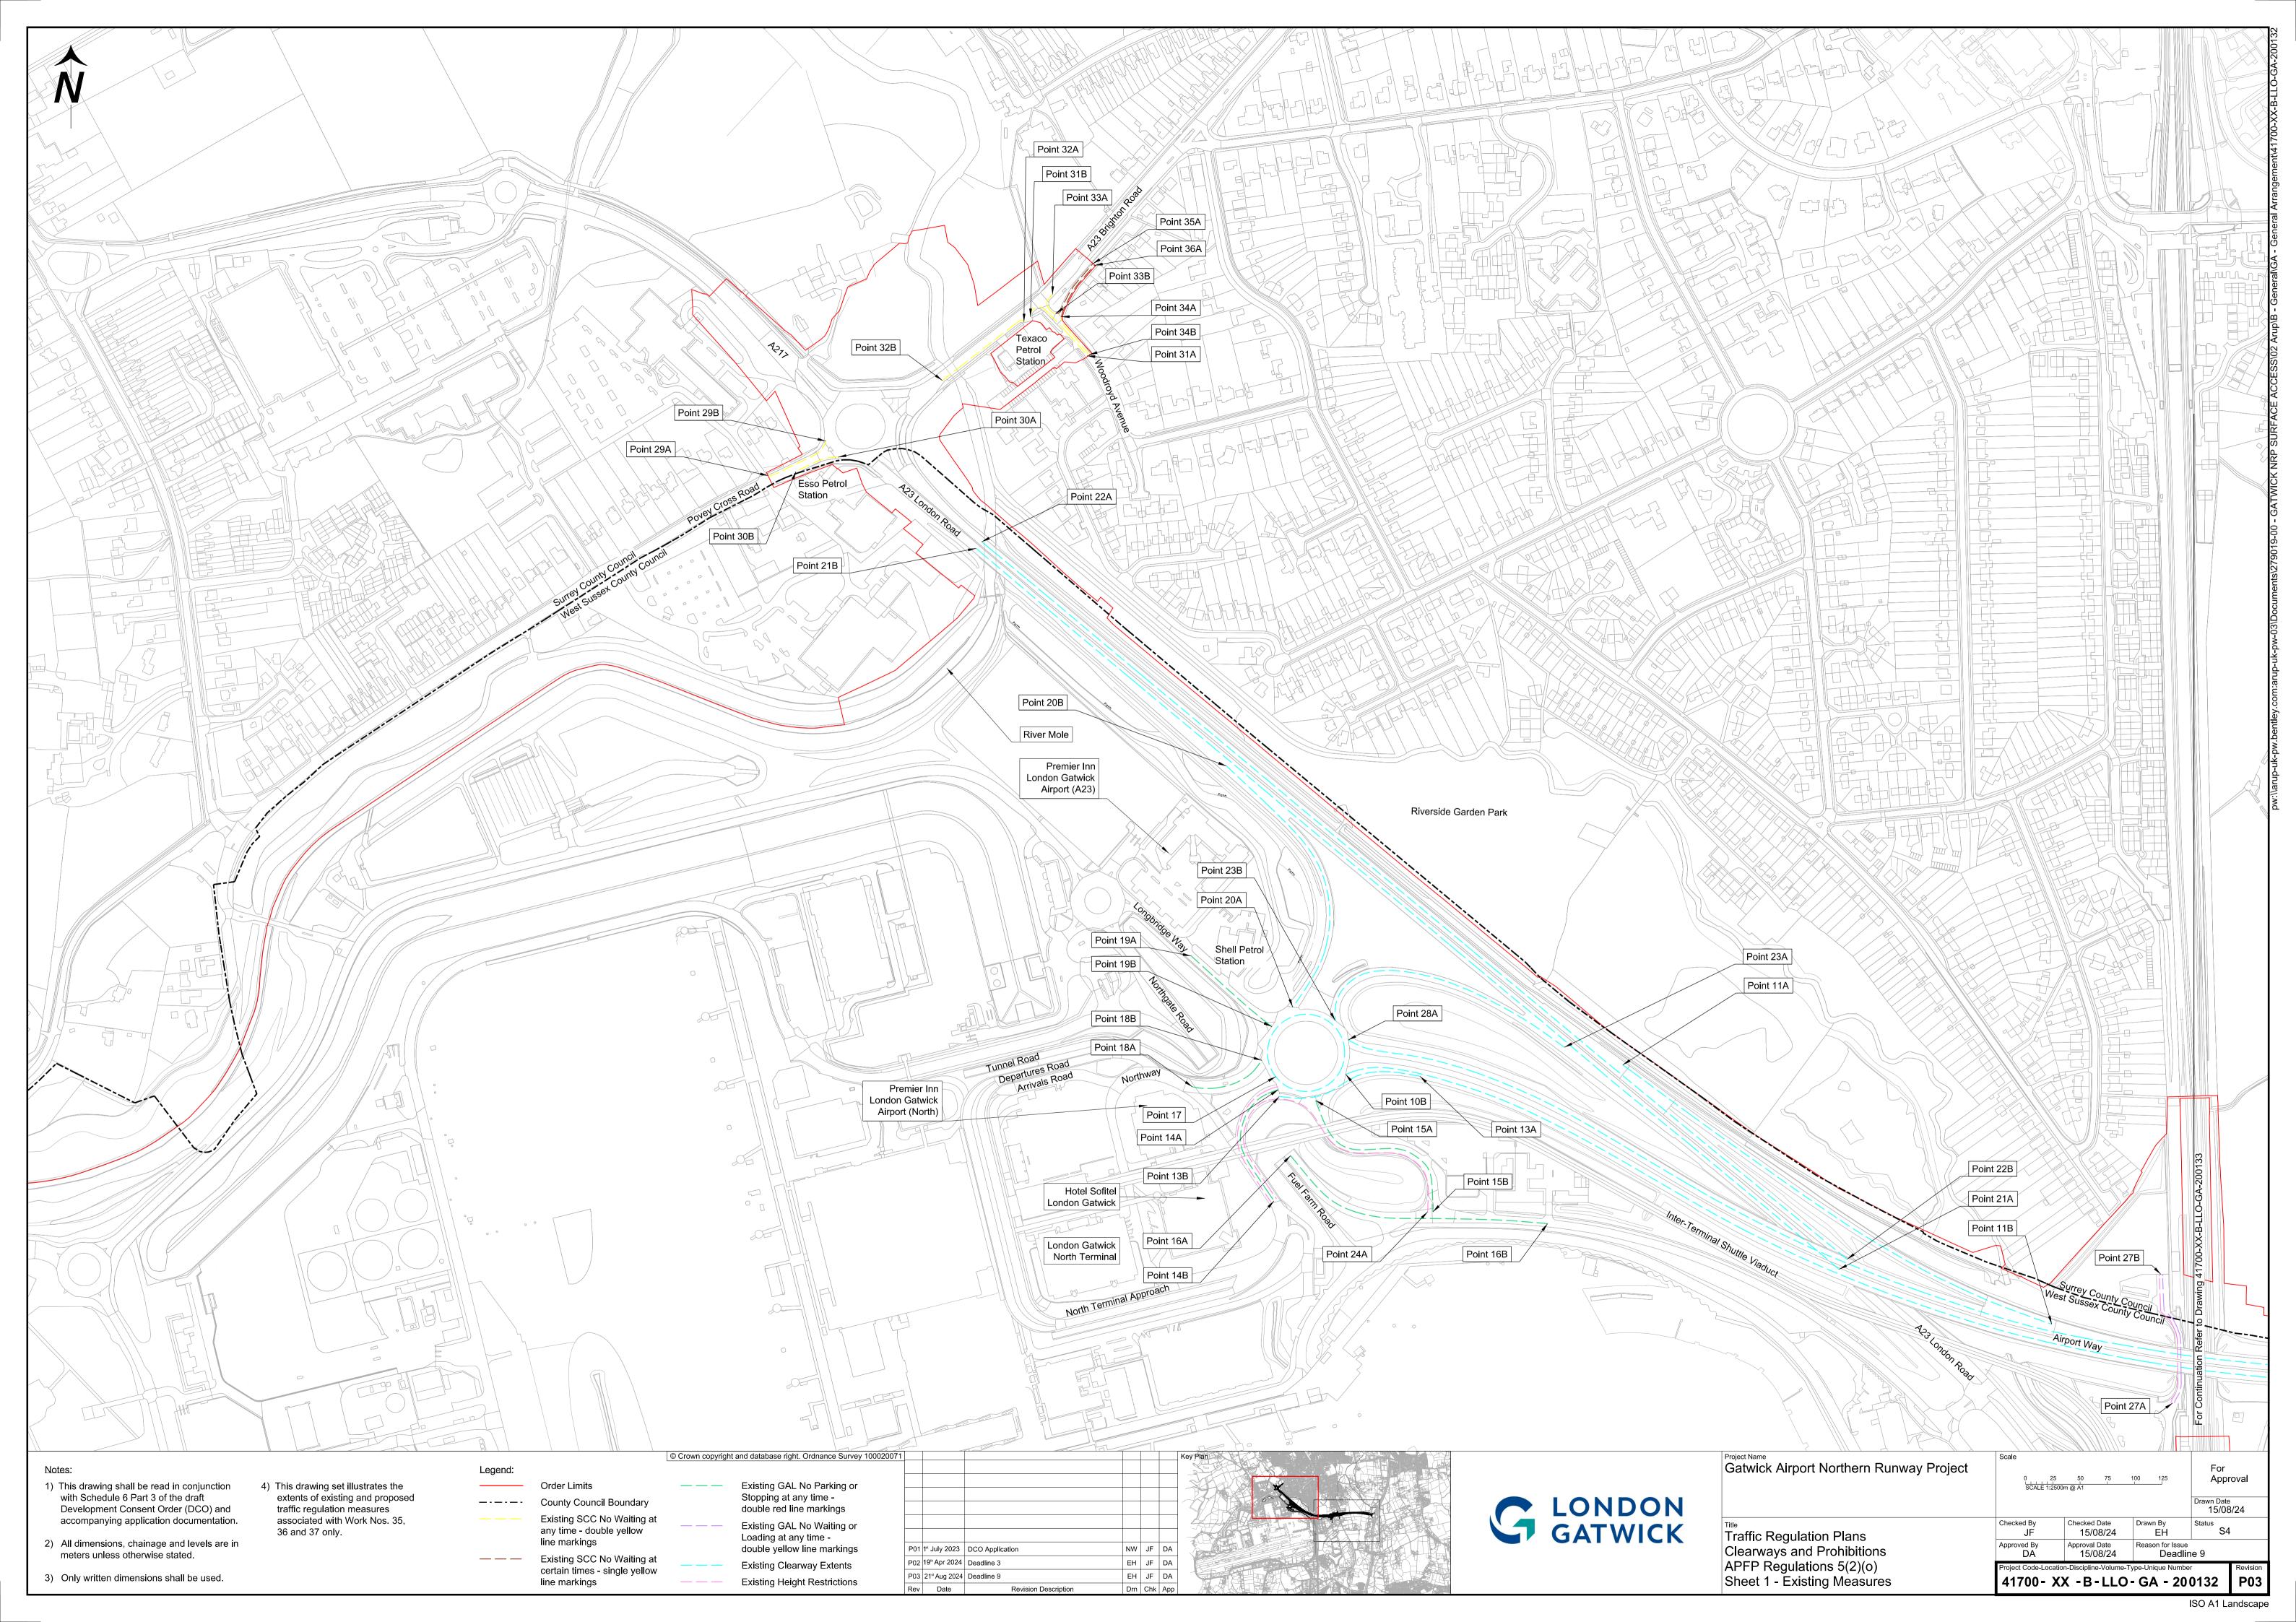

## Traffic Regulation Plans – Clearways and Prohibitions – For Approval

| Drawing Number           | Revision | Drawing Title                                                                                                   | Size   | Sheet Size |
|--------------------------|----------|-----------------------------------------------------------------------------------------------------------------|--------|------------|
| 41700-XX-B-LLO-GA-200131 | P03      | Traffic Regulation Plans – Clearways and Prohibitions – APFP Regulations 5(2)(o) – Key Plan                     | 1:7500 | A1         |
| 41700-XX-B-LLO-GA-200132 | P03      | Traffic Regulation Plans – Clearways and Prohibitions – APFP Regulations 5(2)(o) – Sheet 1 – Existing Measures  | 1:2500 | A1         |
| 41700-XX-B-LLO-GA-200133 | P02      | Traffic Regulation Plans – Clearways and Prohibitions – APFP Regulations 5(2)(o) – Sheet 2 – Existing Measures  | 1:2500 | A1         |
| 41700-XX-B-LLO-GA-200134 | P03      | Traffic Regulation Plans – Clearways and Prohibitions – APFP Regulations 5(2)(o) – Sheet 1A – Proposed Measures | 1:2500 | A1         |
| 41700-XX-B-LLO-GA-200135 | P02      | Traffic Regulation Plans – Clearways and Prohibitions – APFP Regulations 5(2)(o) – Sheet 2A – Proposed Measures | 1:2500 | A1         |