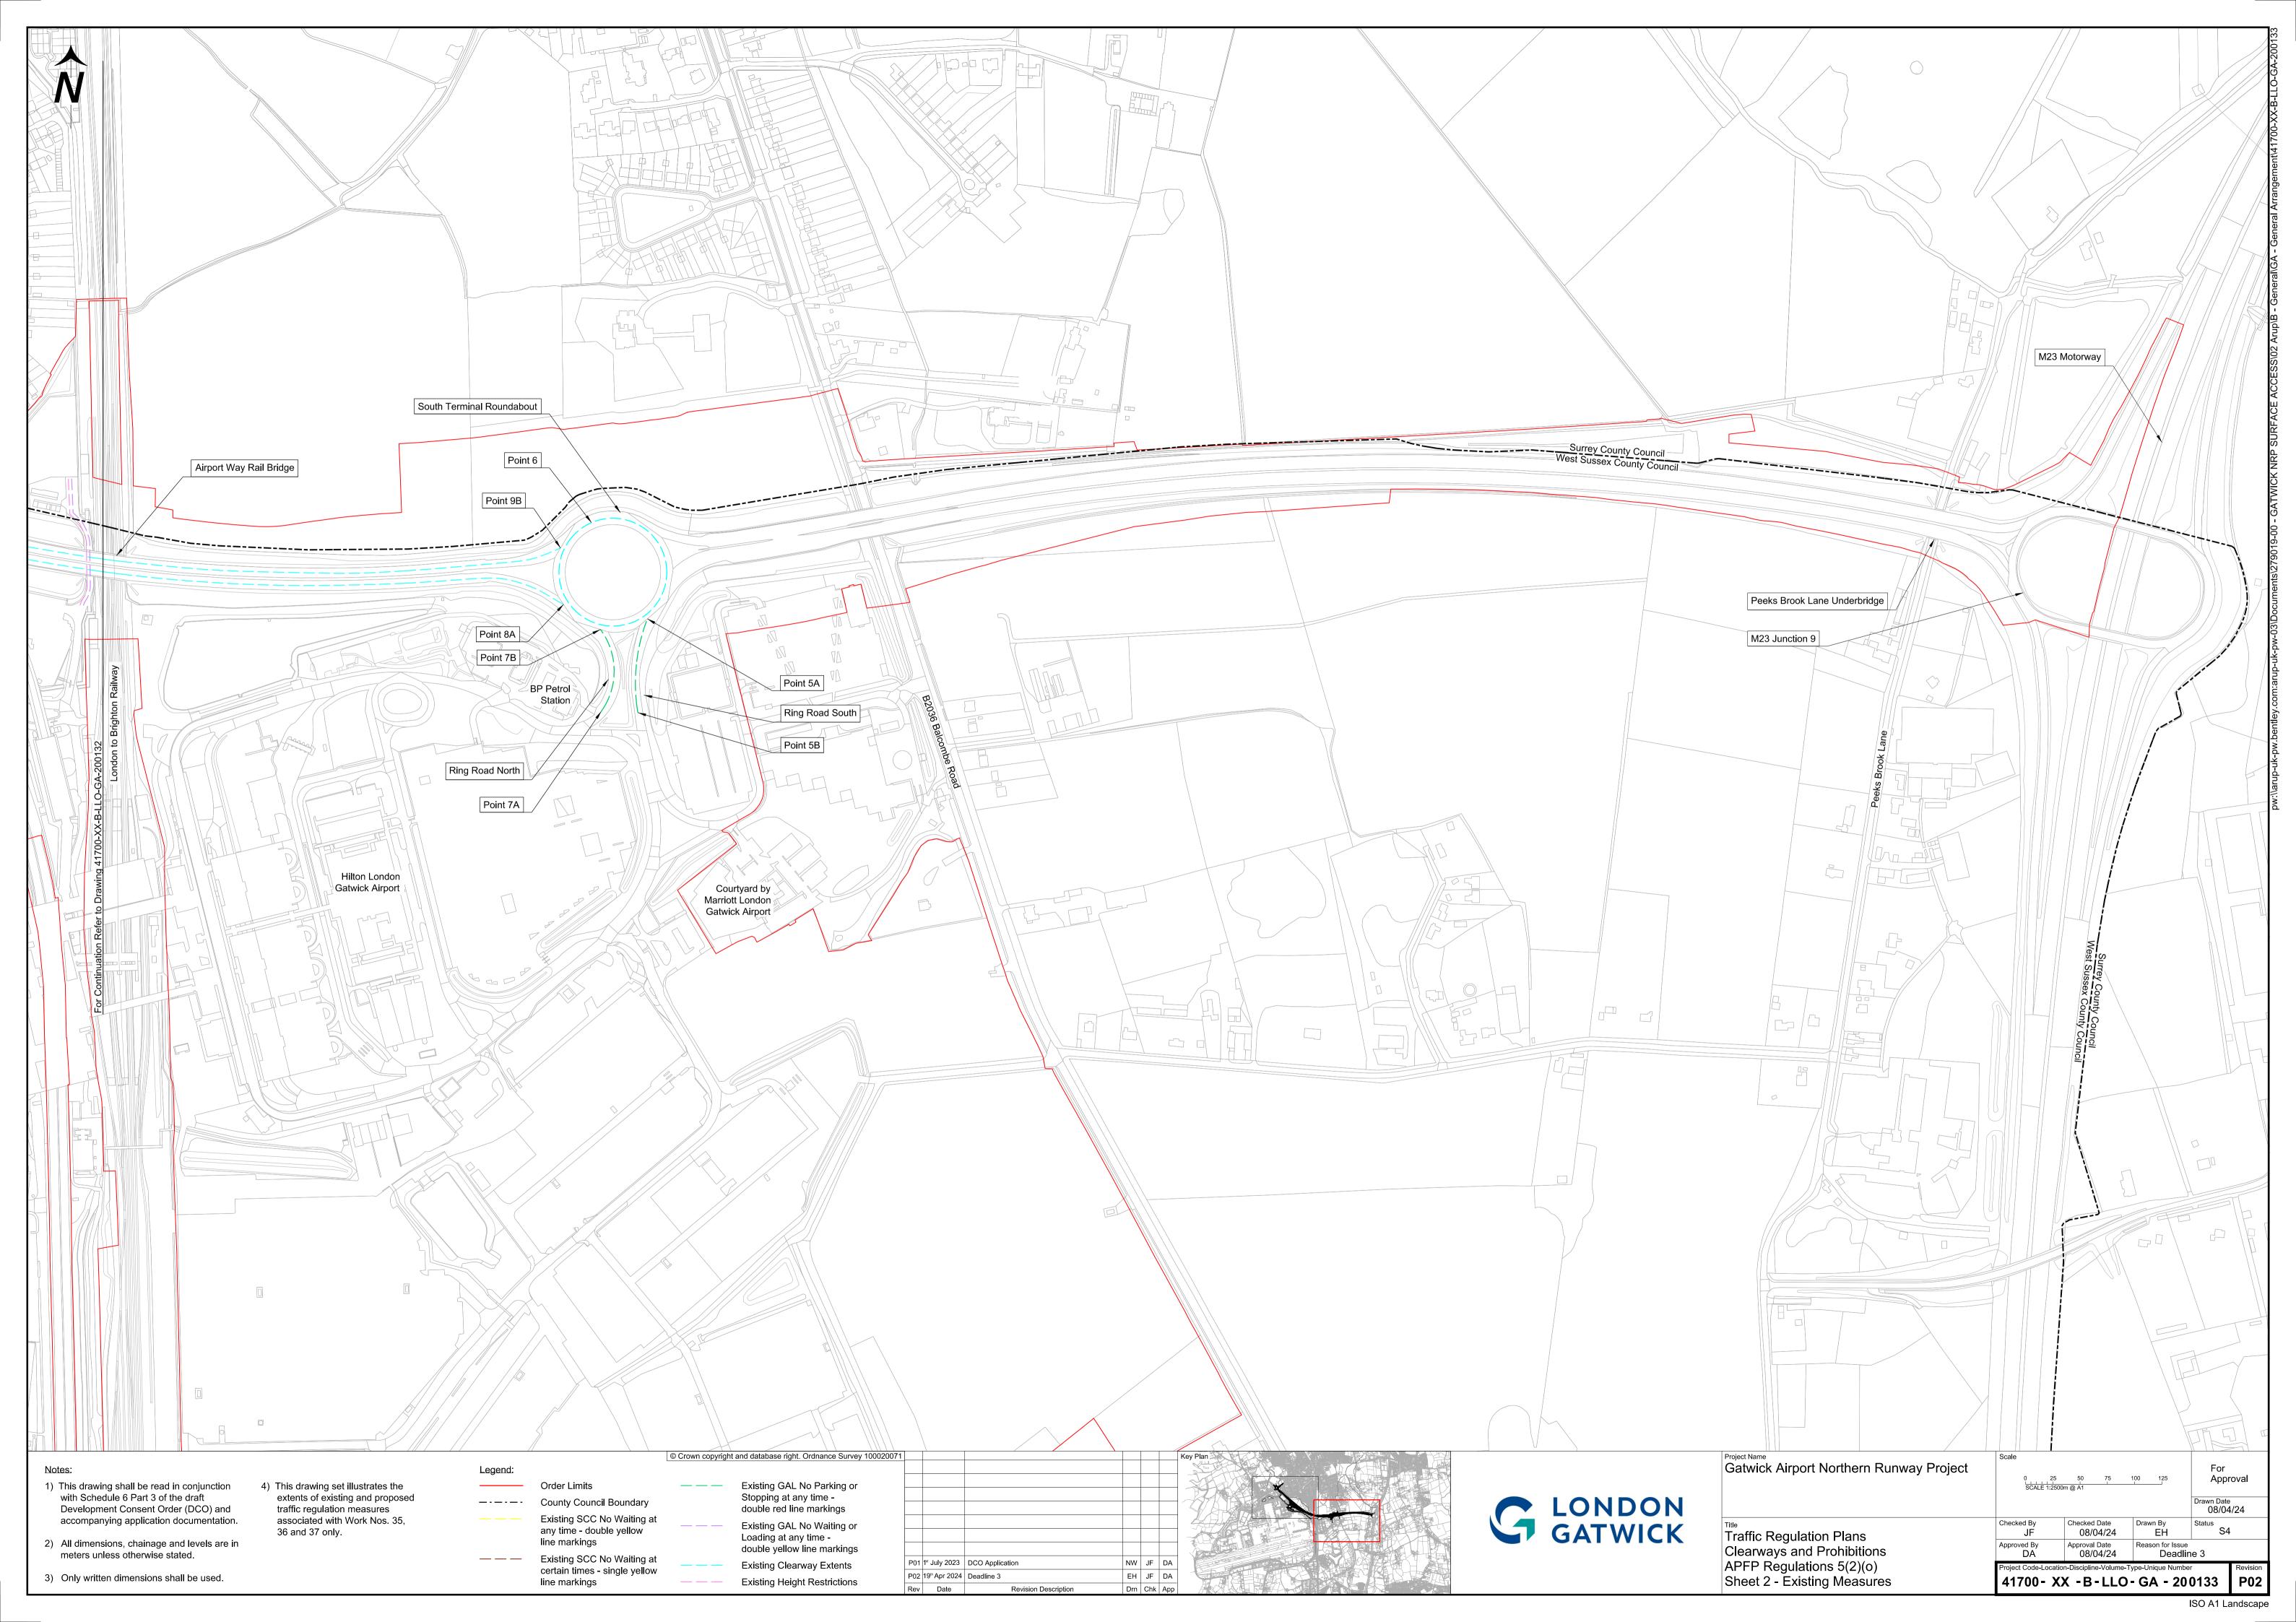

## Traffic Regulation Plans – Clearways and Prohibitions – For Approval

| Drawing Number           | Revision | Drawing Title                                                                                                   | Size   | Sheet Size |
|--------------------------|----------|-----------------------------------------------------------------------------------------------------------------|--------|------------|
| 41700-XX-B-LLO-GA-200131 | P03      | Traffic Regulation Plans – Clearways and Prohibitions – APFP Regulations 5(2)(o) – Key Plan                     | 1:7500 | A1         |
| 41700-XX-B-LLO-GA-200132 | P03      | Traffic Regulation Plans – Clearways and Prohibitions – APFP Regulations 5(2)(o) – Sheet 1 – Existing Measures  | 1:2500 | A1         |
| 41700-XX-B-LLO-GA-200133 | P02      | Traffic Regulation Plans – Clearways and Prohibitions – APFP Regulations 5(2)(o) – Sheet 2 – Existing Measures  | 1:2500 | A1         |
| 41700-XX-B-LLO-GA-200134 | P03      | Traffic Regulation Plans – Clearways and Prohibitions – APFP Regulations 5(2)(o) – Sheet 1A – Proposed Measures | 1:2500 | A1         |
| 41700-XX-B-LLO-GA-200135 | P02      | Traffic Regulation Plans – Clearways and Prohibitions – APFP Regulations 5(2)(o) – Sheet 2A – Proposed Measures | 1:2500 | A1         |