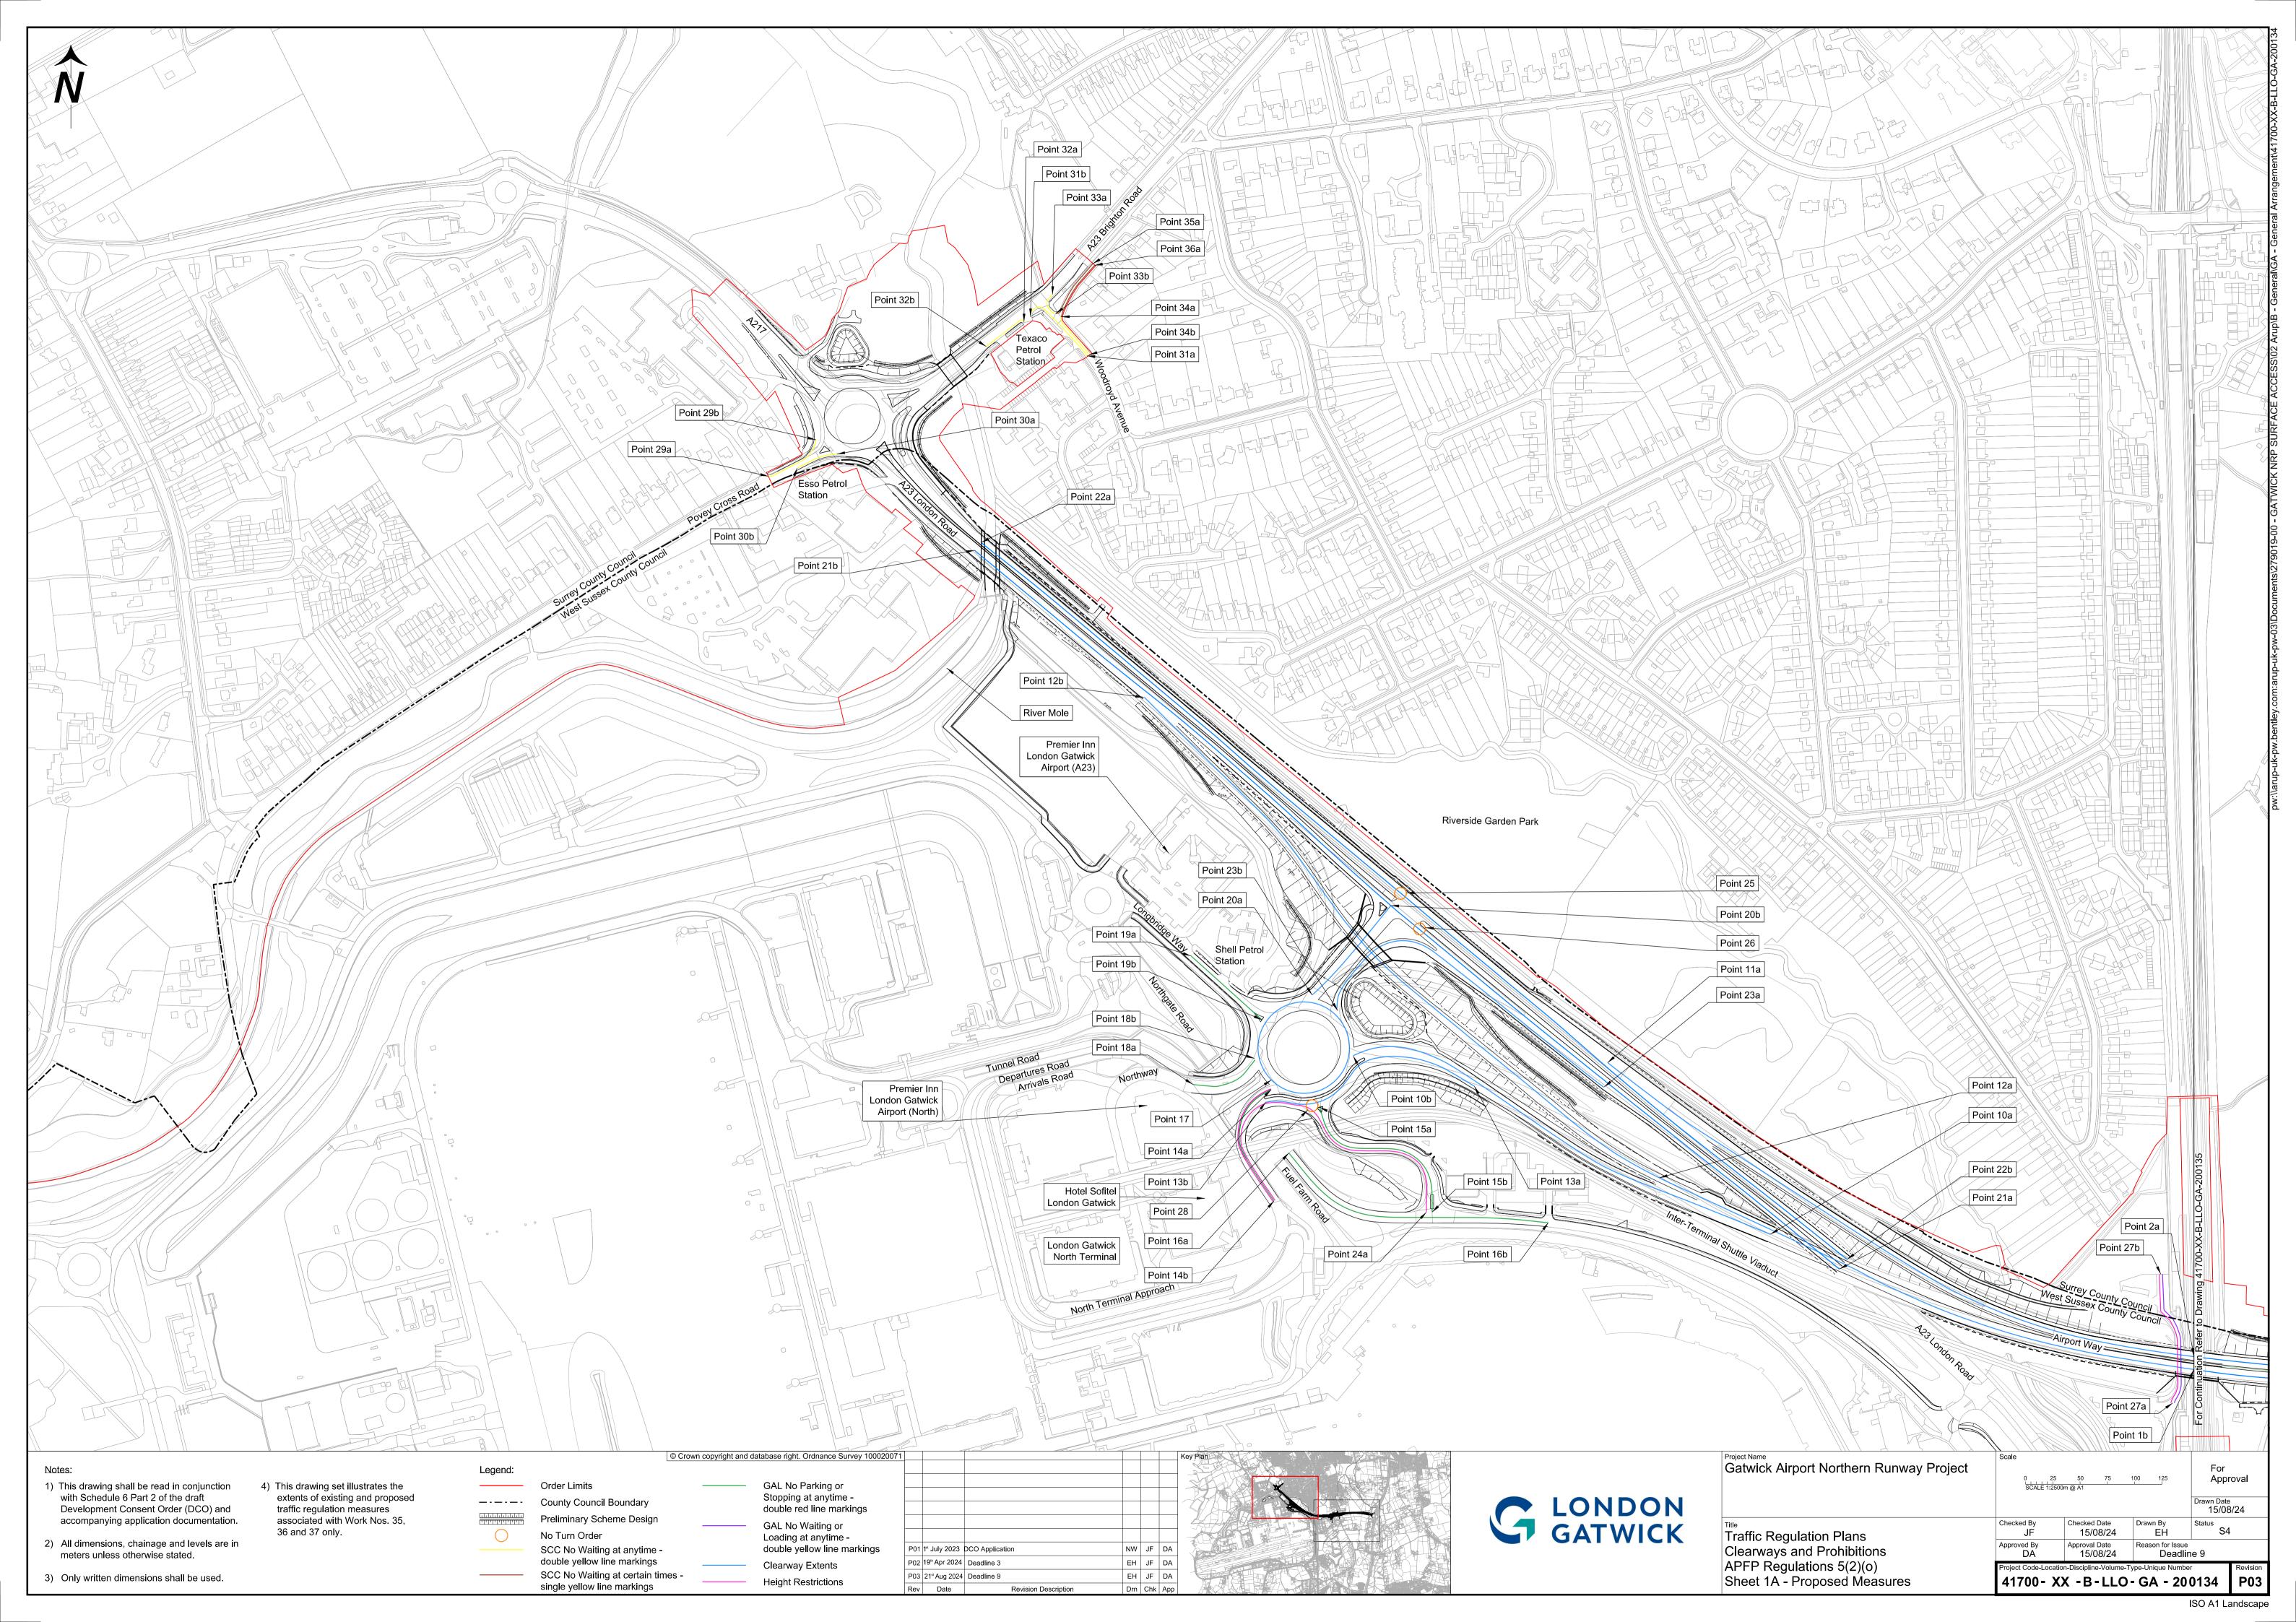

## Traffic Regulation Plans – Clearways and Prohibitions – For Approval

| Drawing Number           | Revision | Drawing Title                                                                                                   | Size   | Sheet Size |
|--------------------------|----------|-----------------------------------------------------------------------------------------------------------------|--------|------------|
| 41700-XX-B-LLO-GA-200131 | P03      | Traffic Regulation Plans – Clearways and Prohibitions – APFP Regulations 5(2)(o) – Key Plan                     | 1:7500 | A1         |
| 41700-XX-B-LLO-GA-200132 | P03      | Traffic Regulation Plans – Clearways and Prohibitions – APFP Regulations 5(2)(o) – Sheet 1 – Existing Measures  | 1:2500 | A1         |
| 41700-XX-B-LLO-GA-200133 | P02      | Traffic Regulation Plans – Clearways and Prohibitions – APFP Regulations 5(2)(o) – Sheet 2 – Existing Measures  | 1:2500 | A1         |
| 41700-XX-B-LLO-GA-200134 | P03      | Traffic Regulation Plans – Clearways and Prohibitions – APFP Regulations 5(2)(o) – Sheet 1A – Proposed Measures | 1:2500 | A1         |
| 41700-XX-B-LLO-GA-200135 | P02      | Traffic Regulation Plans – Clearways and Prohibitions – APFP Regulations 5(2)(o) – Sheet 2A – Proposed Measures | 1:2500 | A1         |