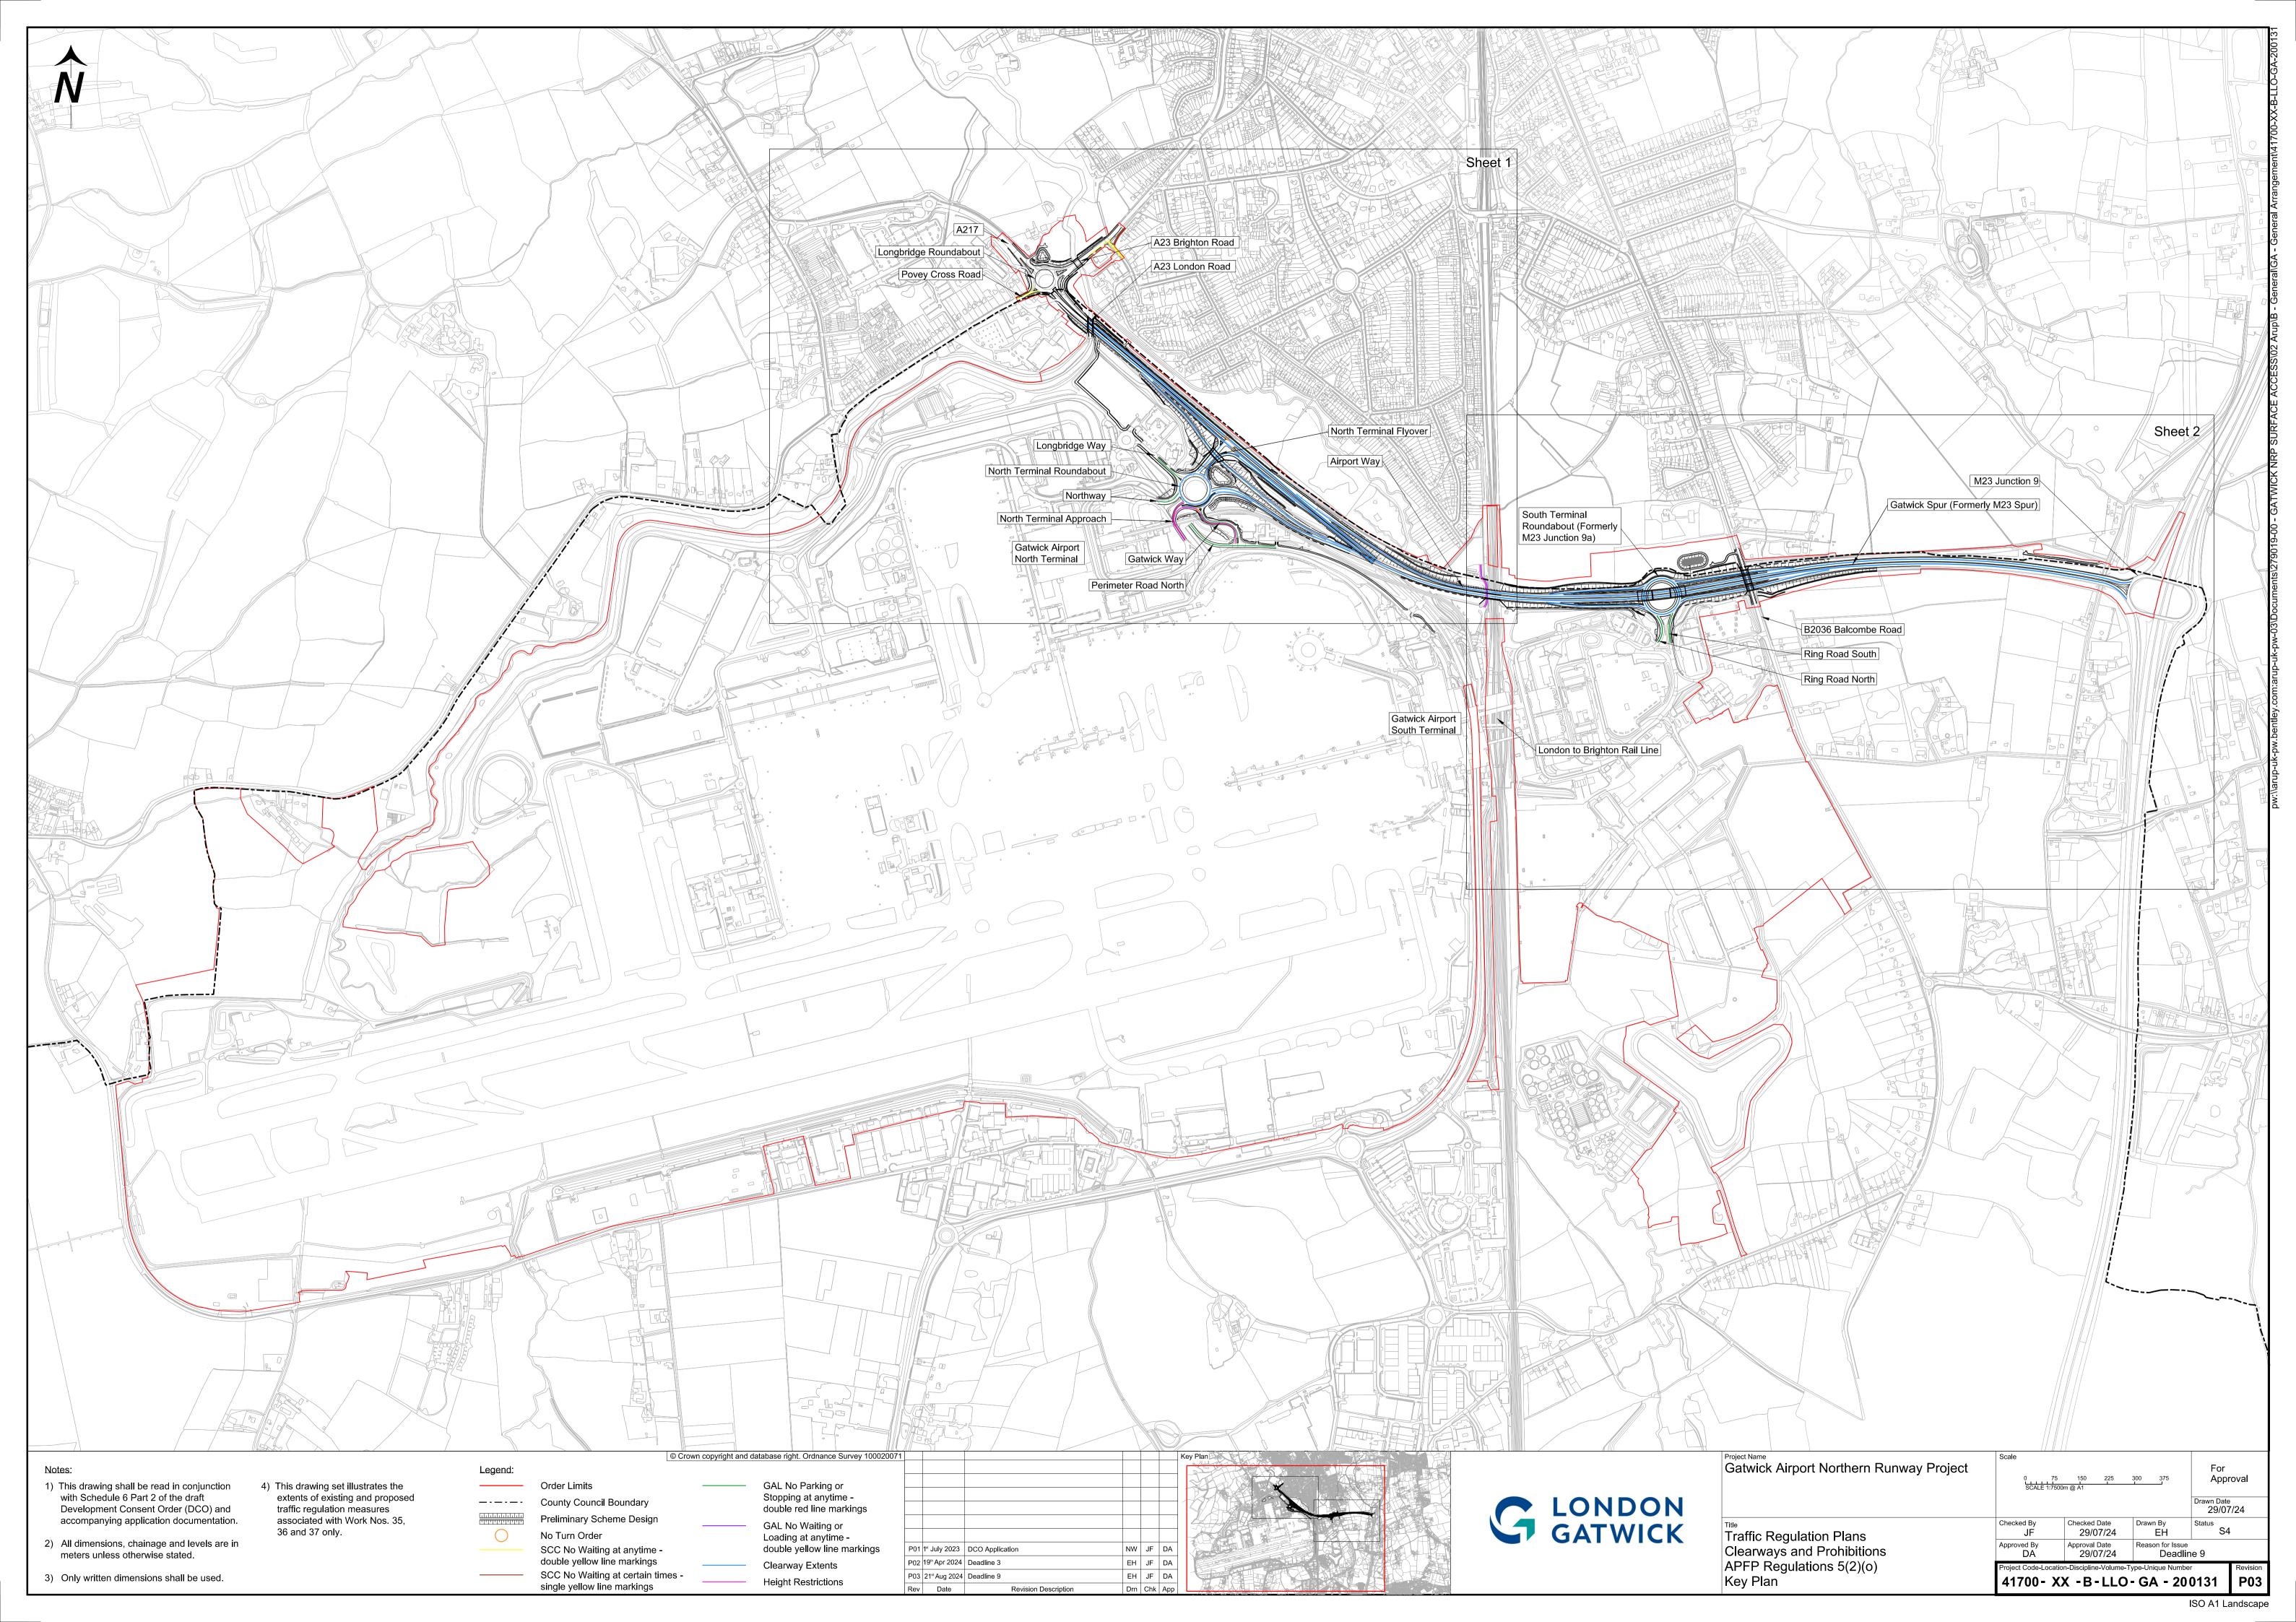

## Traffic Regulation Plans – Clearways and Prohibitions – For Approval

| Drawing Number           | Revision | Drawing Title                                                                                                   | Size   | Sheet Size |
|--------------------------|----------|-----------------------------------------------------------------------------------------------------------------|--------|------------|
| 41700-XX-B-LLO-GA-200131 | P03      | Traffic Regulation Plans – Clearways and Prohibitions – APFP Regulations 5(2)(o) – Key Plan                     | 1:7500 | A1         |
| 41700-XX-B-LLO-GA-200132 | P03      | Traffic Regulation Plans – Clearways and Prohibitions – APFP Regulations 5(2)(o) – Sheet 1 – Existing Measures  | 1:2500 | A1         |
| 41700-XX-B-LLO-GA-200133 | P02      | Traffic Regulation Plans – Clearways and Prohibitions – APFP Regulations 5(2)(o) – Sheet 2 – Existing Measures  | 1:2500 | A1         |
| 41700-XX-B-LLO-GA-200134 | P03      | Traffic Regulation Plans – Clearways and Prohibitions – APFP Regulations 5(2)(o) – Sheet 1A – Proposed Measures | 1:2500 | A1         |
| 41700-XX-B-LLO-GA-200135 | P02      | Traffic Regulation Plans – Clearways and Prohibitions – APFP Regulations 5(2)(o) – Sheet 2A – Proposed Measures | 1:2500 | A1         |