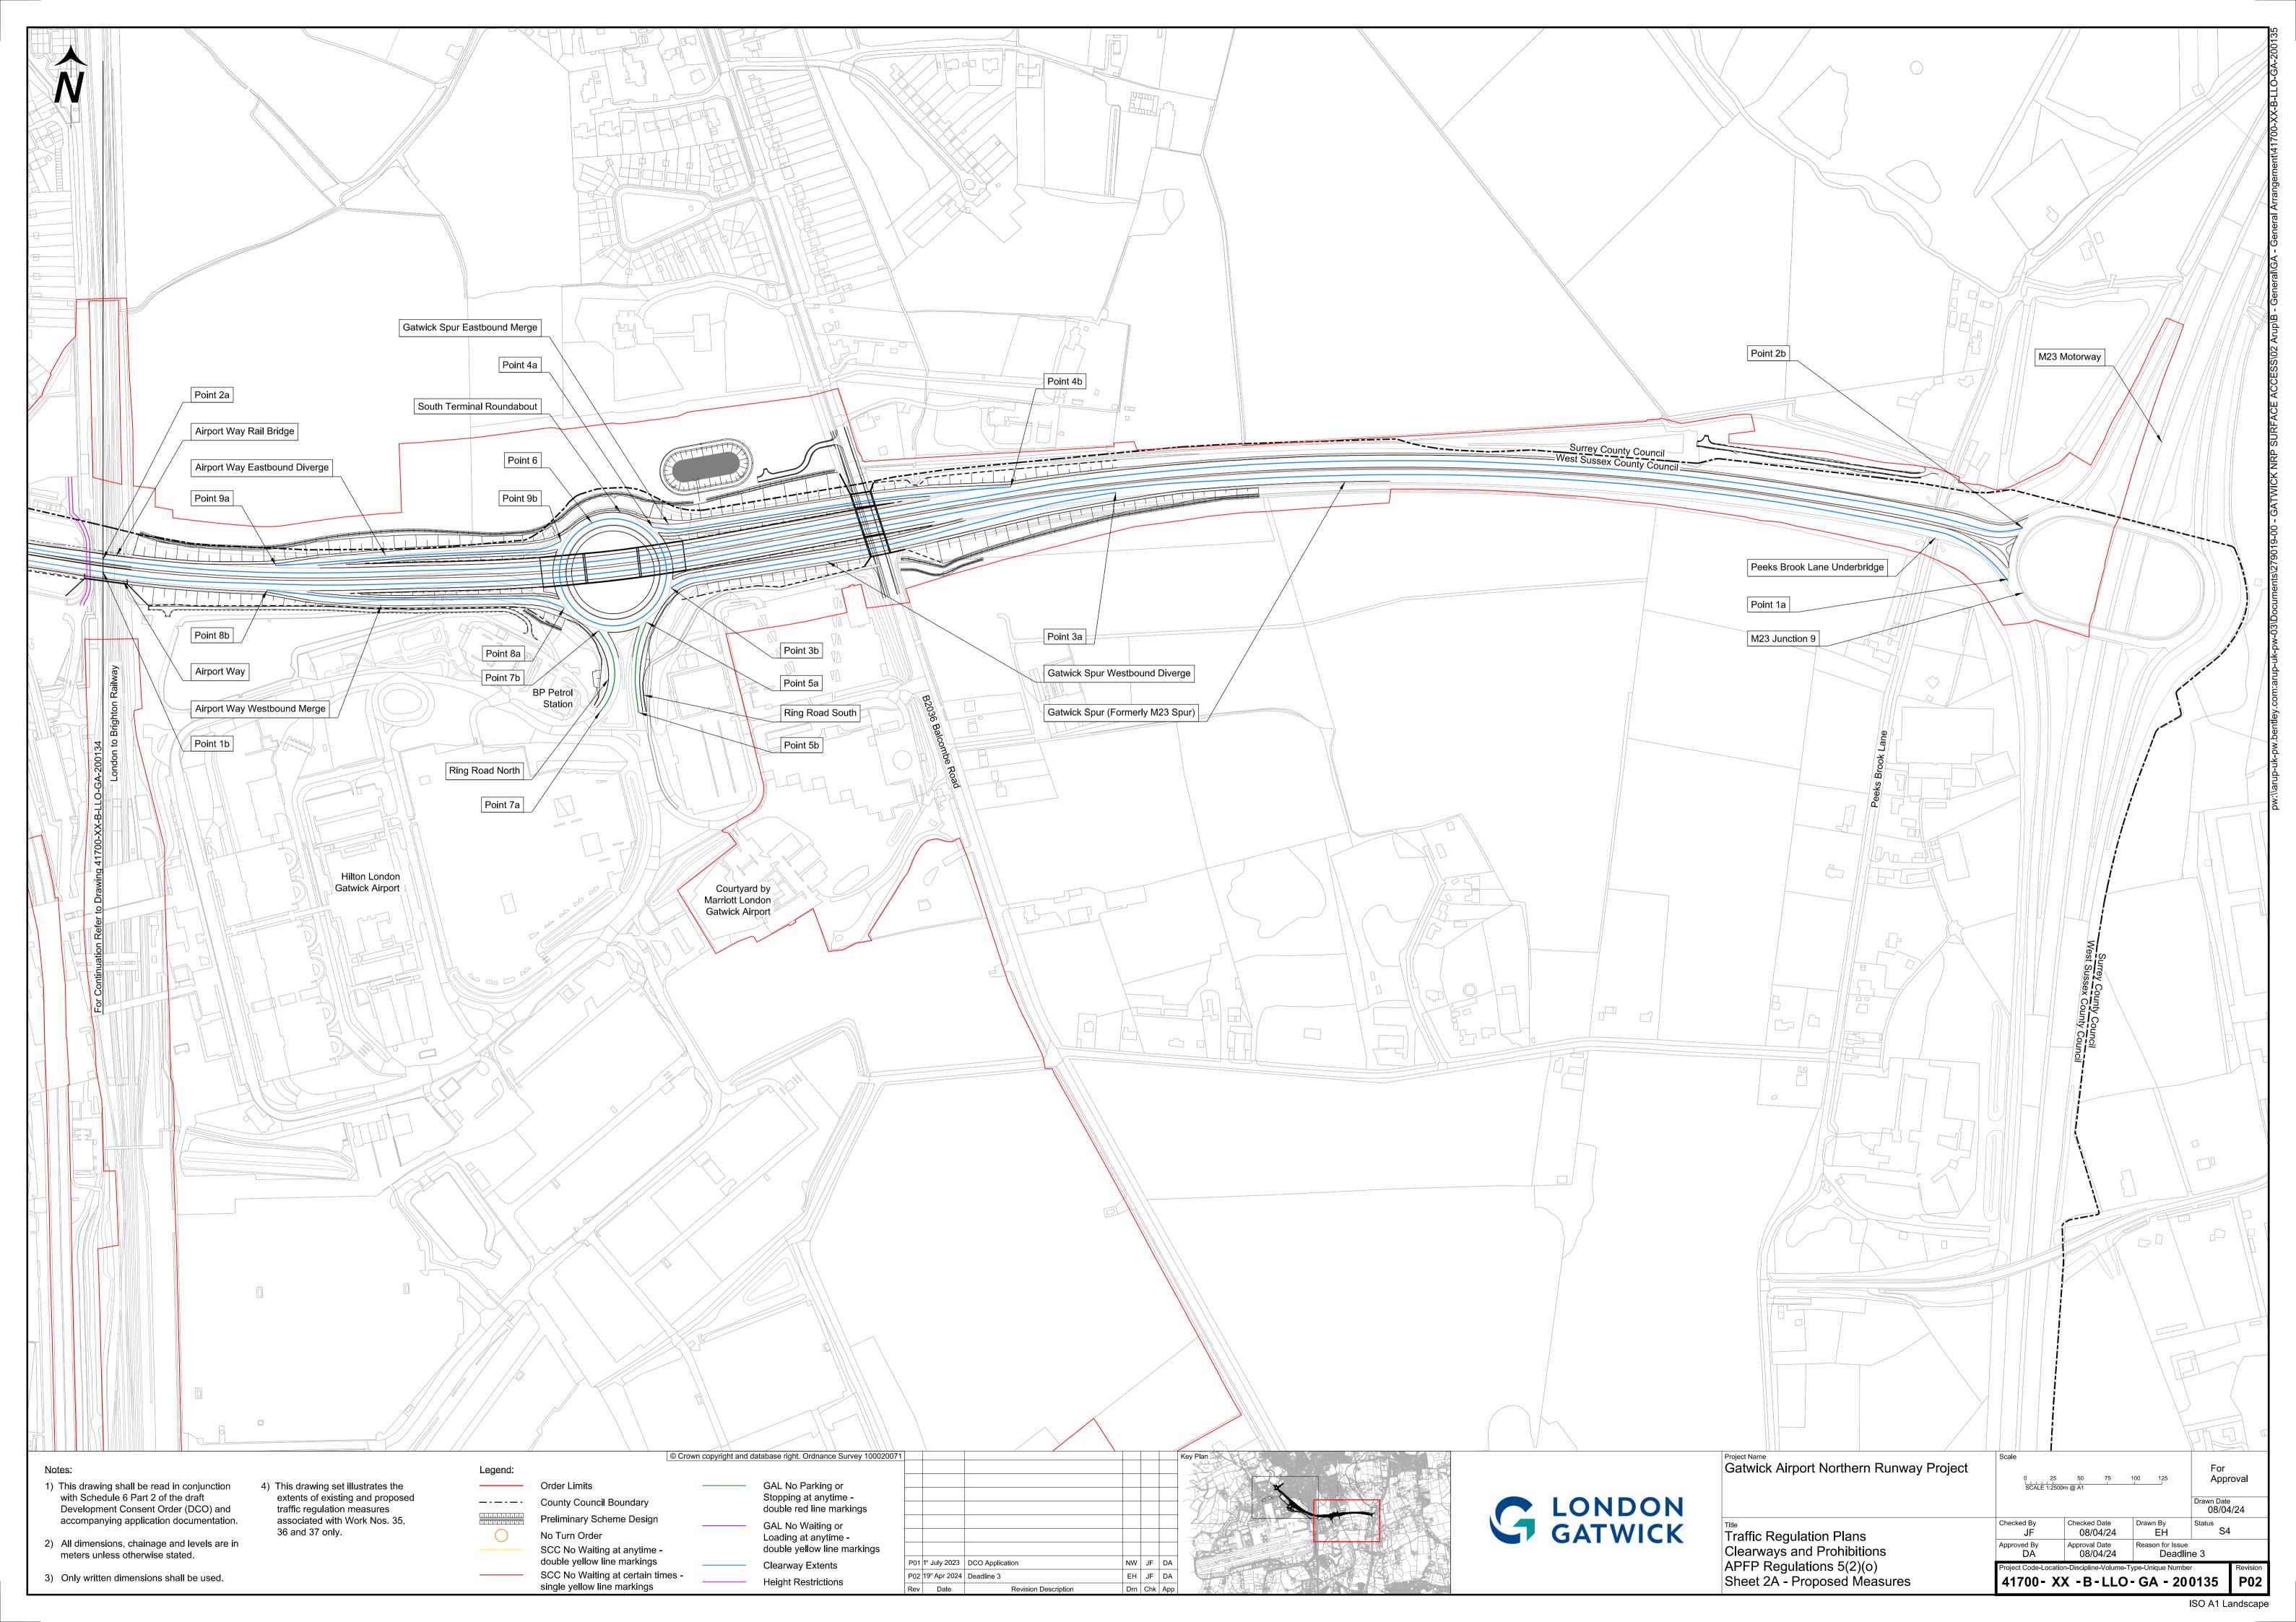

## Traffic Regulation Plans – Clearways and Prohibitions – For Approval

| Drawing Number           | Revision | Drawing Title                                                                                                   | Size   | Sheet Size |
|--------------------------|----------|-----------------------------------------------------------------------------------------------------------------|--------|------------|
| 41700-XX-B-LLO-GA-200131 | P03      | Traffic Regulation Plans – Clearways and Prohibitions – APFP Regulations 5(2)(o) – Key Plan                     | 1:7500 | A1         |
| 41700-XX-B-LLO-GA-200132 | P03      | Traffic Regulation Plans – Clearways and Prohibitions – APFP Regulations 5(2)(o) – Sheet 1 – Existing Measures  | 1:2500 | A1         |
| 41700-XX-B-LLO-GA-200133 | P02      | Traffic Regulation Plans – Clearways and Prohibitions – APFP Regulations 5(2)(o) – Sheet 2 – Existing Measures  | 1:2500 | A1         |
| 41700-XX-B-LLO-GA-200134 | P03      | Traffic Regulation Plans – Clearways and Prohibitions – APFP Regulations 5(2)(o) – Sheet 1A – Proposed Measures | 1:2500 | A1         |
| 41700-XX-B-LLO-GA-200135 | P02      | Traffic Regulation Plans – Clearways and Prohibitions – APFP Regulations 5(2)(o) – Sheet 2A – Proposed Measures | 1:2500 | A1         |